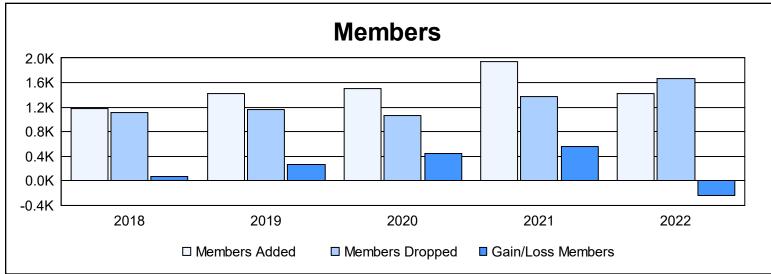

District 317 A

As of June 2022 Cumulative

| Year      | New<br>Clubs | Dropped<br>Clubs | Gain/<br>Loss<br>Clubs | New<br>Members | Charter<br>Members | Reinstate<br>Members | Transfer<br>Members | Total<br>Member<br>Added | Total<br>Members<br>Dropped | Gain/<br>Loss<br>Members |
|-----------|--------------|------------------|------------------------|----------------|--------------------|----------------------|---------------------|--------------------------|-----------------------------|--------------------------|
| 2017-2018 | 11           | 8                | 3                      | 884            | 243                | 45                   | 13                  | 1,185                    | 1,113                       | 72                       |
| 2018-2019 | 27           | 6                | 21                     | 568            | 749                | 96                   | 11                  | 1,424                    | 1,160                       | 264                      |
| 2019-2020 | 31           | 1                | 30                     | 651            | 735                | 100                  | 23                  | 1,509                    | 1,065                       | 444                      |
| 2020-2021 | 34           | 17               | 17                     | 996            | 856                | 51                   | 33                  | 1,936                    | 1,376                       | 560                      |
| 2021-2022 | 24           | 32               | -8                     | 737            | 593                | 58                   | 34                  | 1,422                    | 1,662                       | -240                     |
| Average   | 25           | 13               | 13                     | 767            | 635                | 70                   | 23                  | 1,495                    | 1,275                       | 220                      |